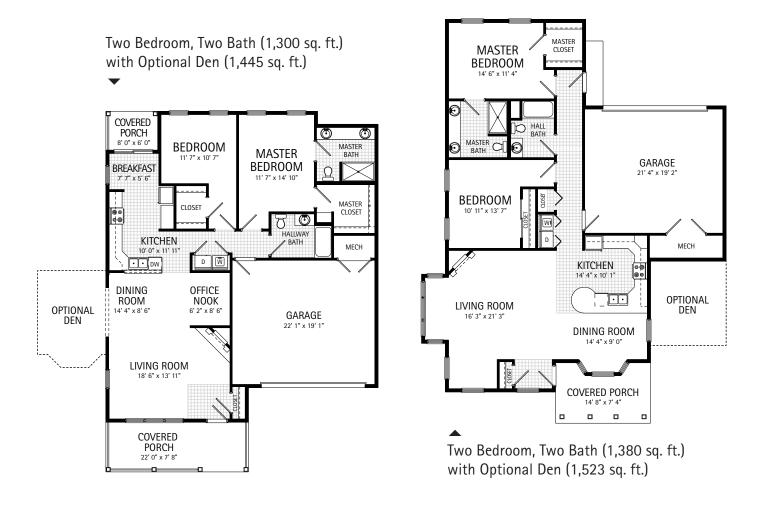

#### Single Story Bungalows Include

- Two bedrooms, two baths
- Front porch (some with front and back patios)
- Attached, two-car garage
- Floor plans start at 1,302 square feet
- Cathedral ceiling and radiant heat flooring
- Gas-burning fireplace
- Full-size GE Profile washer and dryer
- Beautifully designed, fully equipped, eat-in kitchen with state-of-the-art GE Profile appliances, quartz countertops, and ceramic tile as standard finish
- Cable TV
- Interior and exterior maintenance
- Lawn care, snow removal, water, and refuse collection

#### 2025 Rent Schedule

Two bedroom, two bath (1,302 sq. ft.)\$4,465 / monthTwo bedroom, two bath (1,380 sq. ft.)\$4,685 / monthTwo bedroom, two bath, with a den (1,445 - 1,523 sq. ft.)\$4,900 / monthAll leases are month-to-month. There is no entrance fee.

## **Bungalow Sample Floor Plans**

Further floor plans are available when you meet with a Brickstone community representative.

stjohnsliving.org

1325 Elmwood Avenue, Suite 1000, Rochester, NY 14620 • 585-271-1000